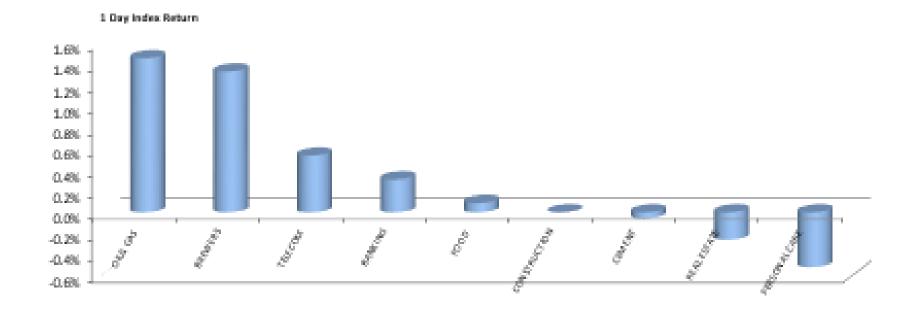

| I | nc  |     | Dar | form | ance |
|---|-----|-----|-----|------|------|
| П | 110 | 1CV |     |      | ance |

|                            |              |         |         |         |            |            |              | 52 Wk      |           |
|----------------------------|--------------|---------|---------|---------|------------|------------|--------------|------------|-----------|
|                            |              | 1 Wk    | 3 Month | 6 Month |            |            | <b>52 Wk</b> | Volatility | 52 Wk Max |
| ARM Sector Indices         | 1 Day Return | Return  | Return  | Return  | QTD Return | YTD Return | Return       | (SD)       | Drawdown  |
| BANKING                    | 0.31%        | -3.96%  | -14.93% | -13.31% | -8.51%     | -17.89%    | -25.80%      | 1.30%      | -4.57%    |
| BREWERS                    | 1.33%        | 0.02%   | -13.08% | -30.07% | -6.79%     | -33.27%    | -47.04%      | 1.92%      | -7.31%    |
| CEMENT                     | -0.05%       | -1.96%  | -9.87%  | -12.91% | -7.32%     | -10.43%    | -29.12%      | 1.79%      | -8.31%    |
| TELECOM                    | 0.54%        | -0.87%  | -6.68%  | -6.68%  | -6.68%     | -6.68%     | -6.68%       | 1.62%      | -4.69%    |
| PERSONAL CARE              | -0.51%       | -3.37%  | -13.06% | -23.52% | -6.79%     | -25.00%    | -45.65%      | 2.03%      | -6.41%    |
| CONSTRUCTION               | 0.00%        | -5.33%  | -16.82% | -23.10% | -10.13%    | -5.72%     | -15.40%      | 1.66%      | -10.26%   |
| FOOD                       | 0.09%        | 1.45%   | -16.83% | -10.80% | -7.38%     | -13.56%    | -15.34%      | 1.65%      | -6.86%    |
| INSURANCE                  | -0.55%       | -2.04%  | -4.16%  | -4.87%  | -3.56%     | -3.56%     | -12.19%      | 0.84%      | -2.55%    |
| OIL& GAS                   | 1.45%        | -13.94% | -34.36% | -41.42% | -20.52%    | -43.12%    | -44.95%      | 2.38%      | -13.06%   |
| REAL ESTATE                | -0.26%       | -0.26%  | -0.88%  | -1.30%  | -0.88%     | -2.01%     | -2.01%       | 0.17%      | -0.53%    |
| ARM Capitalisation Indices |              |         |         |         |            |            |              |            |           |
| Large Cap (Top 10%)        | 0.31%        | -1.68%  | 27.07%  | 25.14%  | 4.59%      | 22.56%     | 5.23%        | 1.86%      | -3.76%    |
| Mid Cap (Mid 30%)          | 0.12%        | -3.25%  | -8.41%  | -9.75%  | -6.45%     | -10.61%    | -15.14%      | 0.72%      | -1.98%    |
| Small Cap (Bottom 60%)     | -0.04%       | 14.95%  | 80.56%  | 89.35%  | 17.95%     | 46.84%     | 35.29%       | 5.04%      | -20.91%   |