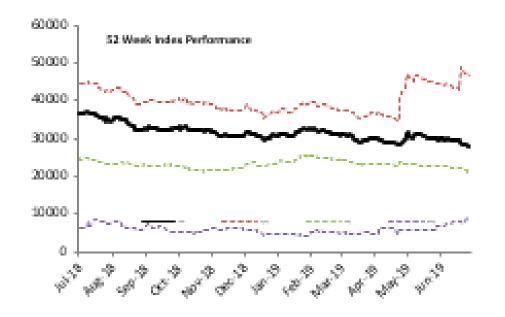

## **Equities at a Glance**

| <b>NSE Al</b> | l Share |
|---------------|---------|
|---------------|---------|

|                                 | Today's Close | 1 Day Change | 1 Week Change/Level | QTD Change/Level | YTD Change/Level | 52 Week Change/Level |
|---------------------------------|---------------|--------------|---------------------|------------------|------------------|----------------------|
| NSEASI Index                    | 27,919.50     | 0.20%        | -2.27%              | -6.83%           | -11.17%          | -23.72%              |
| Market Cap (N billions)         | 13,606.59     | 0.20%        | -2.27%              | 3.04%            | 16.09%           | 2.62%                |
| <b>Volume Traded (millions)</b> | 274.21        | 57.47%       | 1,079.82            | 3,070.98         | 49,047.42        | 78,132.19            |
| Value Traded (N millions)       | 2,844.02      | 4.79%        | 13,388.52           | 36,941.70        | 573,404.83       | 923,211.60           |
| NGN/USD                         | 361.46        | -0.04%       | 0.19%               | 0.20%            | -0.70%           | -0.04%               |
| NSEASI (\$)                     | 77.24         | 0.24%        | -2.45%              | -7.02%           | -10.55%          | -23.69%              |
| Market Cap (\$ millions)        | 37,643.41     | 0.24%        | -2.45%              | 2.83%            | 16.90%           | 2.66%                |

| I | nc  |     | Dar | form | ance |
|---|-----|-----|-----|------|------|
| П | 110 | 1CV |     |      | ance |

|                            |              |         |         |         |            |            |              | 52 Wk      |           |
|----------------------------|--------------|---------|---------|---------|------------|------------|--------------|------------|-----------|
|                            |              | 1 Wk    | 3 Month | 6 Month |            |            | <b>52 Wk</b> | Volatility | 52 Wk Max |
| ARM Sector Indices         | 1 Day Return | Return  | Return  | Return  | QTD Return | YTD Return | Return       | (SD)       | Drawdown  |
| BANKING                    | 0.31%        | -3.96%  | -14.93% | -13.31% | -8.51%     | -17.89%    | -25.80%      | 1.30%      | -4.57%    |
| BREWERS                    | 1.33%        | 0.02%   | -13.08% | -30.07% | -6.79%     | -33.27%    | -47.04%      | 1.92%      | -7.31%    |
| CEMENT                     | -0.05%       | -1.96%  | -9.87%  | -12.91% | -7.32%     | -10.43%    | -29.12%      | 1.79%      | -8.31%    |
| TELECOM                    | 0.54%        | -0.87%  | -6.68%  | -6.68%  | -6.68%     | -6.68%     | -6.68%       | 1.62%      | -4.69%    |
| PERSONAL CARE              | -0.51%       | -3.37%  | -13.06% | -23.52% | -6.79%     | -25.00%    | -45.65%      | 2.03%      | -6.41%    |
| CONSTRUCTION               | 0.00%        | -5.33%  | -16.82% | -23.10% | -10.13%    | -5.72%     | -15.40%      | 1.66%      | -10.26%   |
| FOOD                       | 0.09%        | 1.45%   | -16.83% | -10.80% | -7.38%     | -13.56%    | -15.34%      | 1.65%      | -6.86%    |
| INSURANCE                  | -0.55%       | -2.04%  | -4.16%  | -4.87%  | -3.56%     | -3.56%     | -12.19%      | 0.84%      | -2.55%    |
| OIL& GAS                   | 1.45%        | -13.94% | -34.36% | -41.42% | -20.52%    | -43.12%    | -44.95%      | 2.38%      | -13.06%   |
| REAL ESTATE                | -0.26%       | -0.26%  | -0.88%  | -1.30%  | -0.88%     | -2.01%     | -2.01%       | 0.17%      | -0.53%    |
| ARM Capitalisation Indices |              |         |         |         |            |            |              |            |           |
| Large Cap (Top 10%)        | 0.31%        | -1.68%  | 27.07%  | 25.14%  | 4.59%      | 22.56%     | 5.23%        | 1.86%      | -3.76%    |
| Mid Cap (Mid 30%)          | 0.12%        | -3.25%  | -8.41%  | -9.75%  | -6.45%     | -10.61%    | -15.14%      | 0.72%      | -1.98%    |
| Small Cap (Bottom 60%)     | -0.04%       | 14.95%  | 80.56%  | 89.35%  | 17.95%     | 46.84%     | 35.29%       | 5.04%      | -20.91%   |